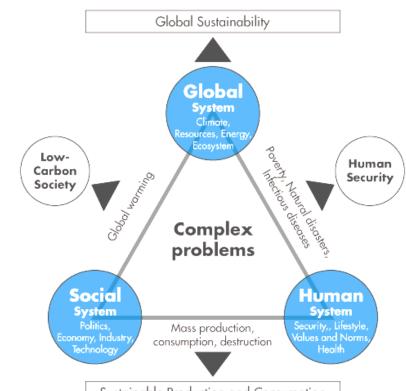

#### **THEME**

The STUDIO will explore the concept of scarcity and its relationship with creativity and design

- constraints = from limitations to design
- use of available resources to get appropriate solutions

#### **TOPICS**

- Human-centred design
- Design for/in emergencies
- Low tech/ high performance architecture
- Assisted/self-help construction
- Community participation
- Sustainable architecture
- Bioclimatic control design
- Safe and healthy environment